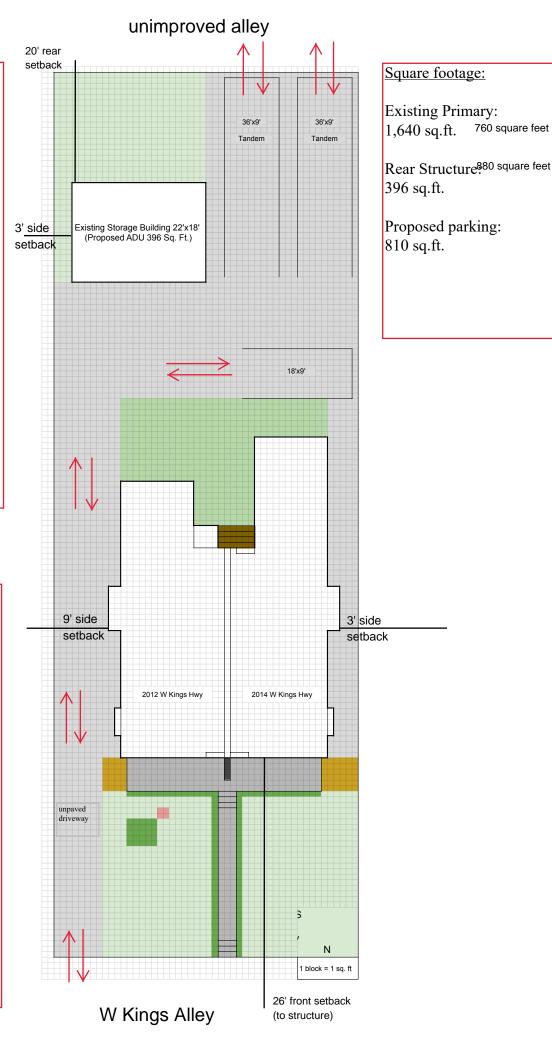

## Z-2022-10700263 CD

2014 W Kings Highway Lot 25, Block 30, NCB 1942

Current: "R-6 CD H AHOD" Residential Single-Family Historic Monticello Park Airport Hazard Overlay District with a Conditional Use for two (2) dwelling units

Proposed: "R-6 CD H AHOD" Residential Single-Family Historic Monticello Park Airport Hazard Overlay District with a Conditional Use for three (3) dwelling units

"I, EG Investment Group LLC, the property owner. acknowledge that this site plan submitted for the purpose of rezoning property this is accordance with a11 applicable provisions of the Unified Development Code. Additionally, understand that City Council approval of a site plan in conjunction with a rezoning case does not relieve me from adherence to any/all City-adopted Codes at time of the plan submittal for building permits.

760 square feet